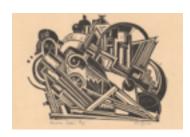

#### William McCance

Modern (19th century-1945) Graphic Arts (Cambuslang, United Kingdom, 1894 – 1970, Girvan, United

## **Machine Gods**

c. 1928

Etching on paper

4 5/16 x 5 11/16 in. (10.95 x 14.45 cm)

Graphic Arts